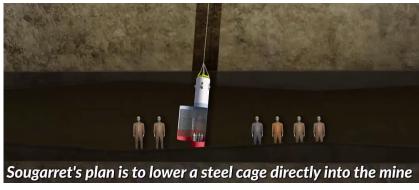

Video 'Jupiter Moon and the Anunnaki Conquest of the Americas – part 1' featuring the Copiapo mining 'accident' of 2010 when 33 miners of a copper/ gold mine were trapped for 69 days.

NASA providing the miners rescue facility of a steel cage named Phoenix hauling the trapped workers one by one to the surface. **33** miners were rescued but how many were fed to the subterranean lizard beings?