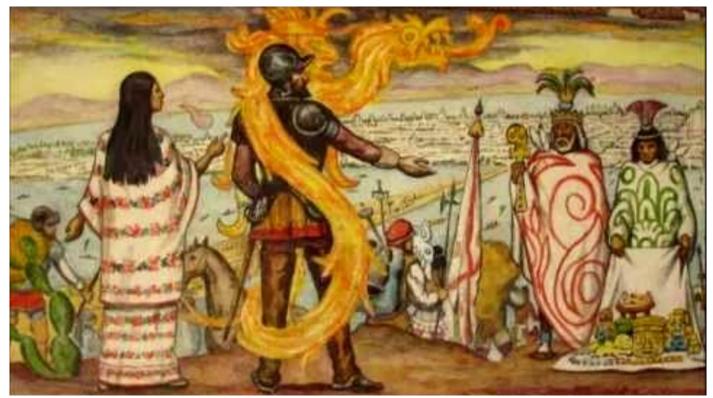

#### 1. Quetzalcoatl and the Pentagram of Sacrifice

The Aztecs believed that the Roman Catholic Conquistador who caused the fall of their empire, General Cortes, represented the return of the winged serpent 'Quetzalcoatl'.

In the womb of Quetzalcoatl resides an astronaut.

Walt Disney presenting the layout on the Greater Earth of four complexes adjoining our crater with our bio-sphere crater at the top.

The four complexes can be perceived as four segments of the winged serpent Quetzalcoatl, with the image of man being devoured representing our realm and Quetzalcoatl symbolising YHWH – Jehovah – Jah - the A.I. god.