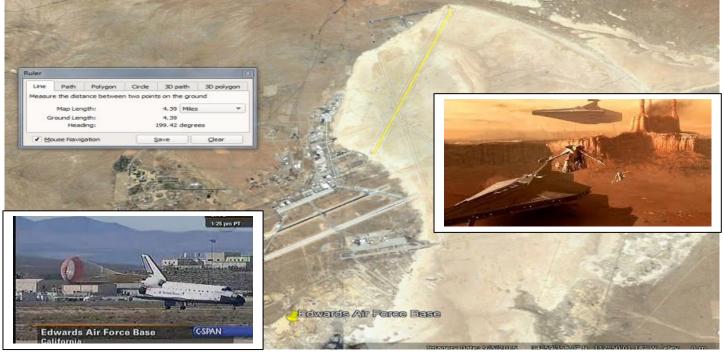

Space Shuttle Columbia disaster killing only one very brave man, was the pilot on a mission of shuttling component parts for an interconnecting subterranean Hyperloop Mono-Rail to Walt Disney's Epcot beyond the outer rim of our Crater Realm? The Space Shuttle launched in Florida, controlled from Texas (Houston at latitude 30deg North same as Giza Pyramids) and landed at Edwards Airforce Base which has untarmacked runways etched in the desert of over 4 miles in length.