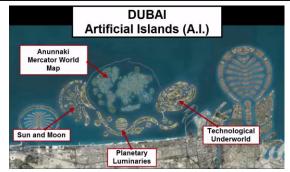

Crater Linne (Atlantis - Saturn) home to a counter rotating pyramidal electrical energy system (the Star of David) which when viewed from above forms an octagon.

appeared to be decorative.

Image from 'Establishing Embassy – Part One – Lifting the Veil, Chapter 3 – Paradise Lost and Atlantis Rebuilt with the First Jerusalem'.