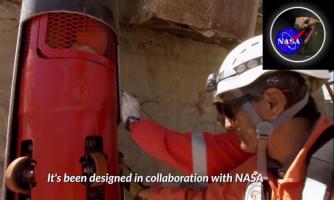

Video 'Jupiter Moon and the Anunnaki Conquest of the Americas – part 1' featuring the Copiapo mining 'accident' of 2010 when 33 miners of a copper/ gold mine were trapped for 69 days.

NASA providing the miners rescue facility of a steel cage named Phoenix hauling the trapped workers one by one to the surface. **33** miners were rescued but how many were fed to the subterranean lizard beings?