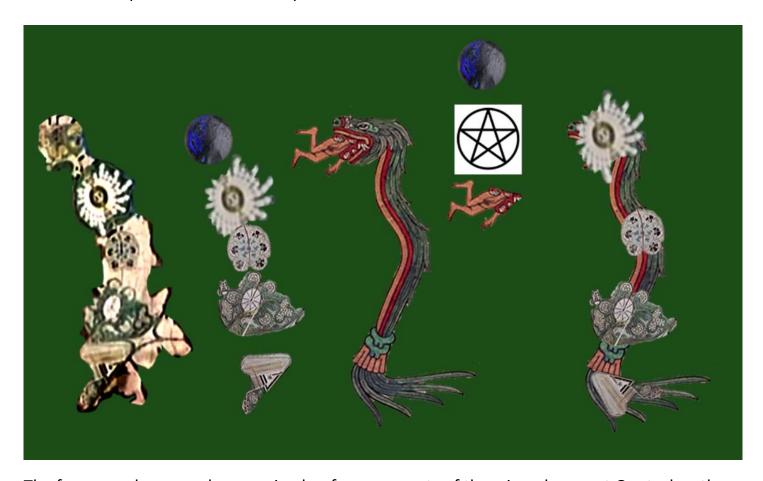

In the womb of Quetzalcoatl resides an astronaut.

Walt Disney presenting the layout on the Greater Earth of four complexes adjoining our crater with our bio-sphere crater at the top.

The four complexes can be perceived as four segments of the winged serpent Quetzalcoatl, with the image of man being devoured representing our realm and Quetzalcoatl symbolising YHWH – Jehovah – Jah - the A.I. god.

Carved statues of Quetzalcoatl's head representing Epcot

Our crater realm on the Greater Earth

This same layout repeats itself in the following locations

An amphitheatre for a harvest of human souls

The full layout repeating in Rome and Mecca