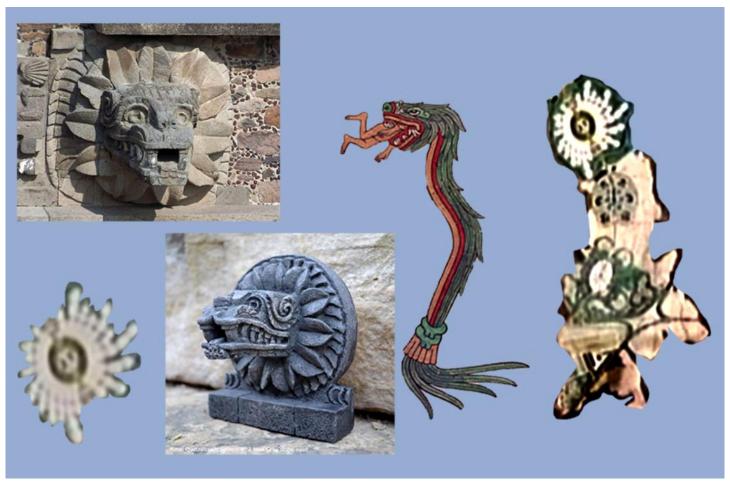

In the womb of Quetzalcoatl resides an astronaut.

Walt Disney presenting the layout on the Greater Earth of four complexes adjoining our crater with our bio-sphere crater at the top.

The four complexes can be perceived as four segments of the winged serpent Quetzalcoatl, with the image of man being devoured representing our realm and Quetzalcoatl symbolising YHWH – Jehovah – Jah - the A.I. god.

Carved statues of Quetzalcoatl's head representing Epcot

Our crater realm on the Greater Earth

This same layout repeats itself in the following locations

An amphitheatre for a harvest of human souls

The full layout repeating in Rome and Mecca