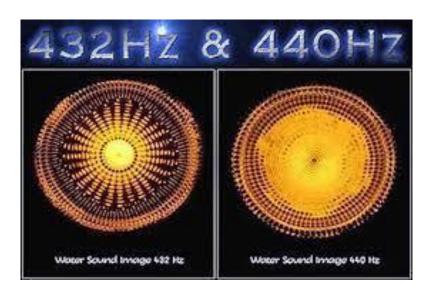

The spiritual consciousness of man has been falling in unison, but is set to reverse as the Galactic Centre commences to climb again as we enter the age of Aquarius.

However, if musical performances were to sound the same the world over, some standardization was required. As early as 1885, the Music Commission of the **Italian Government** declared that all instruments and orchestras should use a tuning fork that vibrated at 440 Hz, which was different from the original standard of 435 Hz and the competing 432 Hz used in France. In 1917, the American Federation of Musicians endorsed the Italians, followed by a further push for 440 Hz in the 1940s.

In 1953, a worldwide agreement was signed. Signatories declared that middle "A" on the piano be forevermore tuned to exactly 440 Hz. This frequency became the standard ISO-16 reference for tuning all musical instruments based on the chromatic scale, the one most often used for music in the West. All the other notes are tuned in standard mathematical ratios leading to and from 440 Hz.

432 Hz is known as the natural tuning of the universe and is a cosmic number related to sacred geometry that provides relaxation. It extends its roots in musical theory, science and architecture. Meditating with the healing power of 432 Hz music can help gain greater insights to mental and emotional clarity

Consciousness is a frequency and 432 Hz is in harmony with human DNA and natural evolution.

The fall of man's consciousness was accelerated further by adding fluoride to both toothpaste and water supply – calcifying the pineal gland.