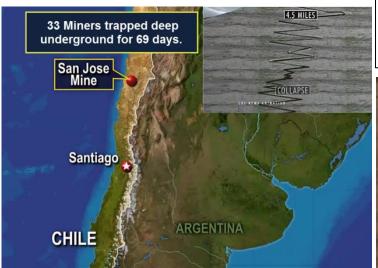

This episode of 'Jupiter Moon' also features the rescue by NASA during 2010 of **33** Chilean miners trapped underground for **69** days and a whistle blower declaring that there were more than 33 miners originally trapped, the others having met their fate as food to 'Vril' – subterranean lizards.

# 2010 Copiapó mining accident

5 Aug 2010 - 13 Oct 2010

The 2010 Copiapó mining accident, also known then as the "Chilean mining accident", began on 5 August 2010, with a cave-in at the San José copper–gold mine, located in the Atacama Desert 45 kilometers north of the regional capital of Copiapó, in northern Chile. Wikipedia

Video 'Jupiter Moon and the Anunnaki Conquest of the Americas – part 1' featuring the Copiapo mining 'accident' of 2010 when 33 miners of a copper/ gold mine were trapped for 69 days.

NASA providing the miners rescue facility of a steel cage named Phoenix hauling the trapped workers one by one to the surface. **33** miners were rescued but how many were fed to the subterranean lizard beings?