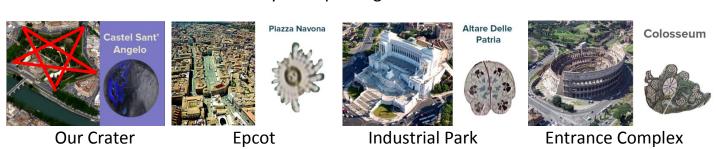

Carved statues of Quetzalcoatl's head representing Epcot

Our crater realm on the Greater Earth

This same layout repeats itself in the following locations

An amphitheatre for a harvest of human souls

The full layout repeating in Rome and Mecca