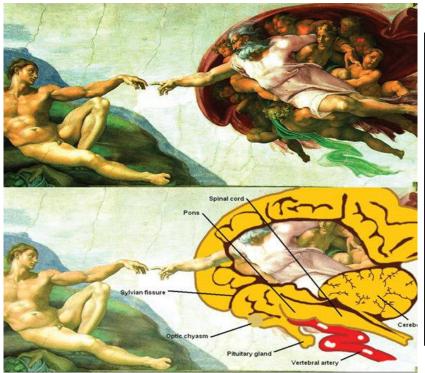

Human Brain and Third Eye Pineal Gland

Prince album - Third Eye Girl

Ariana Grande – God is a Woman

An upcoming judgement day featuring the darkness behind the flickering light reaching out for consciousness. A return of silica based lifeforms as the human soul is sucked into a kingdom of silica fibre.

See videos -

- **★** The Cyborging Ethereal Bath
- **★** Emperor Haile Selassie and the Rise of Artificial Intelligence

We all have a "pineal gland" located near the "center" of our brains. Pine cone shaped (hence its name), the pineal gland was once considered a "vestigial remnant" of a larger organ—the Third Eye. The pineal gland is the only midline brain structure that is unpaired (azygous), tucked in a groove where the two halves of the thalamus join. Sitting thus precisely between the two hemispheres (behind the "third" ventricle) it personifies the abstract occult concept that we find our center by balancing duality. René Descartes believed the pineal gland to be the "principal seat of the soul" and viewed it as the Third Eye. Descartes attached significance to the gland because he believed it to be the only section of the brain to exist as a single part rather than one-half of a pair.

Pineal Gland - Seat of the Soul

Lucid experience Lagoa da Conceicao 2005 - 'A Personal Computer - it grows a clear creepy hand of silica and reaches out for a bubble of consciousness.'

Lucid experience Lagoa da Conceicao 2006 – "Bodily flying the Heathrow landing corridor I enter the BBC – flying down into a cellar my body is analysed for video gaming – the pixels become microscopic tunnels - I am now a video game footballer trapped in a computer graphic world - stuck in a replay loop with a faint memory of a freer life.'