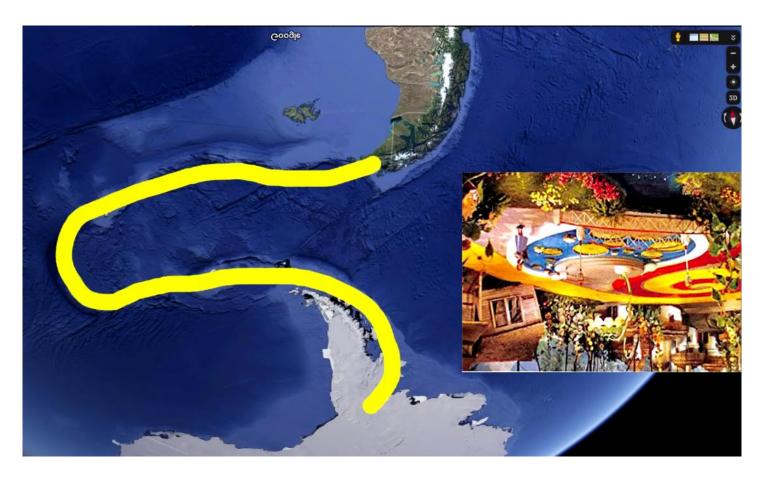

As Dorothy and Toto begin their journey to the Emerald City, the curving yellow brick road could be a subterranean link from the south of Chile to Antarctica.

Does the 'Yellow Brick Road' now start at Area51?