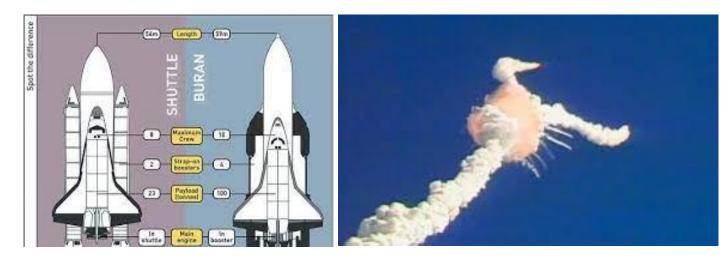

This explains why the Apollo and Space Shuttle missions flew a trajectory that was more parabolic than vertical, they having a destination beyond our Crater Realm on the Greater Earth. The Russian Space Shuttle named Buran being almost identical to NASA's Shuttle