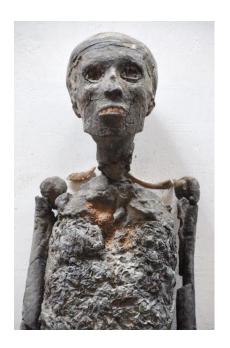

Tutankhamun's mummification was unique as the heart had been removed and the mummy was carbonized through the use of linseed oil causing a delayed spontaneous combustion. Belief being that Tut's death was a sacrificial offering to the underworld, intention being he protects the god Set in an attempt to prevent a further decline into chaos on the terrestrial plane.