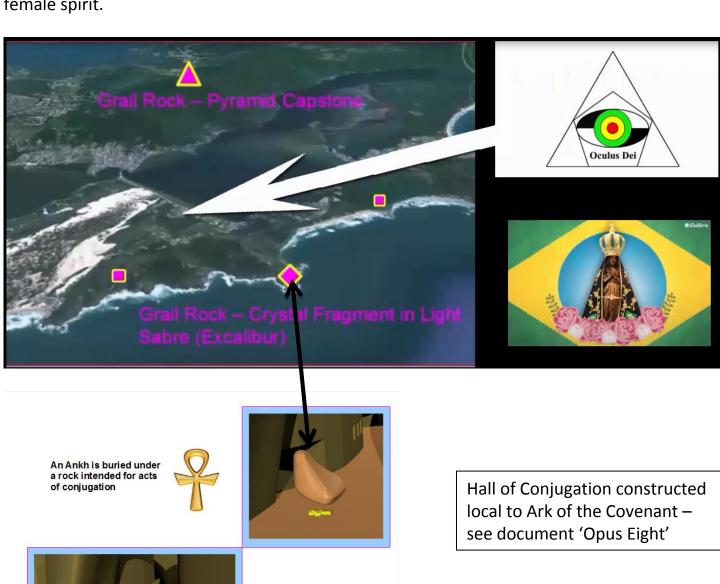

### 10. Tartaria, Star Forts and the Fifth Element

Ark of the Covenant caravan taken to north east Asia, technology providing architecturally impressive decorative stone worked constructions worldwide, many of which possessing doorways suiting a giant's entrance and exit – so was the Ark Caravan in the hands of the Giants?

Perhaps Tartaria in its infancy constructed Rome's Colosseum with complex Hypogeum (underground technology) a peace offering to the Roman Empire enabling Romans to bathe in blood and guts glory of special effects and empire. Romes enormous amphitheatre with hypogeum – **Tartarian Peace Offering?** 

Fact or Fiction (Land of Giants)

JonLevi • 107K views • 1 year ago

In this super extra random last minute video, I sho some ways. These will include the Washington M

Retrieving Ark and Grail will shed more light on this history and perhaps involvement of a race of highly civilised Giants...