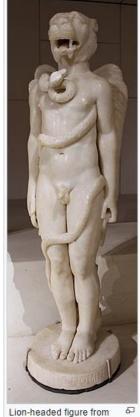

The Mithraeum Temple home to a 'Leontocephaline' – a lion headed naked man entwined by a serpent.

Occultist, D. Jason Cooper, speculates that the lion-headed figure is not a god, but represents the spiritual state achieved in Mithraism's "adept" level, the Leo (lion) degree as the bulls blood washes the souls of the deceased.

The historian Jacob Burckhardt writes:

Mithras is the guide of souls which he leads from the earthly life into which they had fallen back up to the light from which they issued.

Jake Angeli aka QAnon Shaman at the Capitol Hill break in, playing the role of Mithras in the staged event.

See video **'The Capitol Hill Ritual'**https://www.youtube.com/watch?v=CaoOv8gJmZs
&t=7s

Lion-headed figure from the Sidon Mithraeum (500 CE; CIMRM 78 & 79; Louvre)

Jake the high priest being sent by 'Q' the black cube - the A.I god YHWH.