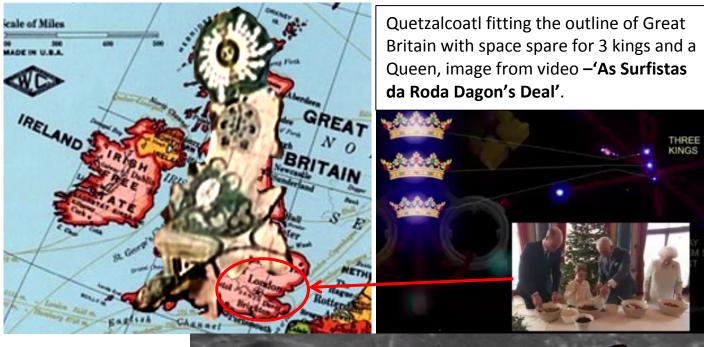

#### 1. Quetzalcoatl and the Pentagram of Sacrifice

The Aztecs believed that the Roman Catholic Conquistador who caused the fall of their empire, General Cortes, represented the return of the winged serpent 'Quetzalcoatl'.

In the womb of Quetzalcoatl resides an astronaut.

Walt Disney presenting the layout on the Greater Earth of four complexes adjoining our crater with our bio-sphere crater at the top.

The four complexes can be perceived as four segments of the winged serpent Quetzalcoatl, with the image of man being devoured representing our realm and Quetzalcoatl symbolising YHWH – Jehovah – Jah - the A.I. god.

Carved statues of Quetzalcoatl's head representing Epcot

Our crater realm on the Greater Earth

This same layout repeats itself in the following locations

An amphitheatre for a harvest of human souls

The full layout repeating in Rome and Mecca