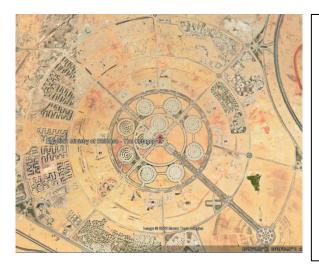

#### 12. Egypt's Octagon, NEOM and A.I Crosses the Line

May 2016 construction commenced of Egypt's Octagon.

The Octagon (Arabic: الأوكتاجون) will be the new headquarters for the Egyptian Ministry of Defence, being a part of a much larger initiative of moving all governmental offices to the New Administrative Capital. The establishment of the new headquarters aims to be the largest in the Middle East and the world, located in the New Capital, Greater Cairo.

The headquarters extends over a total area of 89 km2, It includes 13 zones – each with its own specific role – making it the largest defence headquarters and office building complex in the world surpassing The Pentagon in the USA.