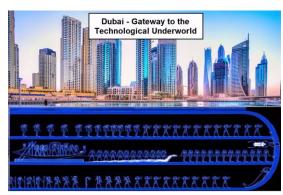

NEON is being constructed upon a region of annihilated old world civilisation. See 'Establishing Embassy Camaialot B – Chapter 7 The Lost Seven Cities of Gold and Their Substitution.

Images from video 'The Whore of Babylon and the Rise of A.I' — exposing Dubai as a gateway to the technological underground.