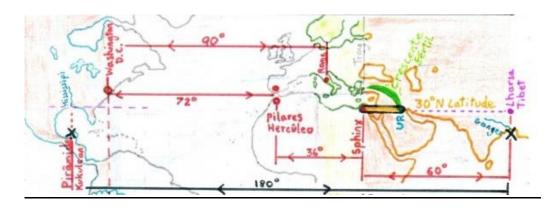

Situated between the constellations Scorpio and Sagittarius, the Galactic Centre of the Milky Way has been falling in the night sky since the age of Leo.

The 53deg N latitude of Glastonbury, England balanced the Galactic Centre with the same angle of elevation to the Pole Star in about 10,800 BC – the highest point (zenith) reached. Today the Galactic Centre and Pole Star are balanced at 30deg N latitude and the Giza Plateau, Egypt.