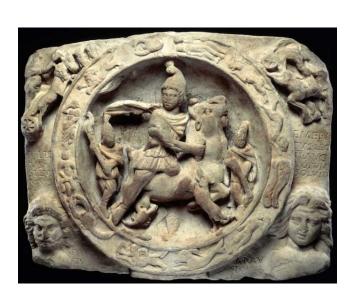

Prior to the first council of Nicaea the Christian cult in the Roman Empire had had a rival in the shape of Mithraism and the bull slaying ritual of Tauroctony performed in subterranean temples.

Tauroctony reliefs consistently show the hero Mithras, of Persian origin born from a rock 25<sup>th</sup> December, having his right foot on the constellation Scorpio and left knee on the back of a bull, representing Taurus, as he slays the beast with his sword plunged into the bulls shoulder.