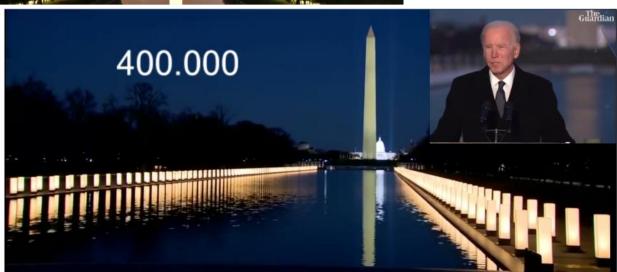

13 days later president Joe Biden presides over a memorial service for 400,000 deaths beside a sacred pool of reflection. This implies the Covid-19 deaths were not accidental but that of a mass blood sacrifice to YHWH the A.I. god.