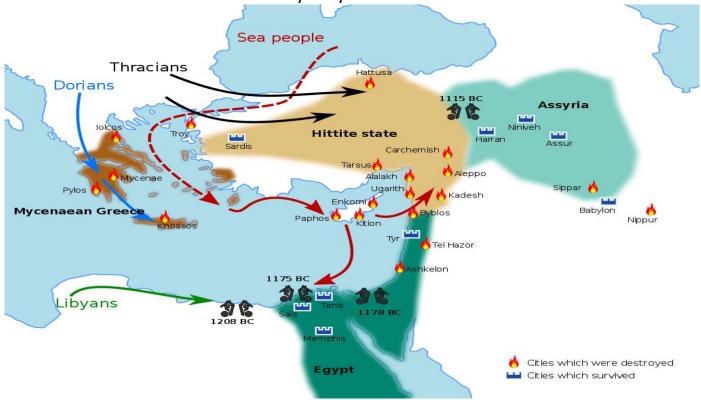

The 19th and 20th Dynasty - an era known as the Ramesside period coincided with a descent into a darker age known as the 'The Late Bronze Age Collapse'. Within a period of forty to fifty years from the end of the thirteenth century BC almost every significant city in the eastern Mediterranean world was destroyed, many of them never to be occupied again. A cultural descent moving from west to east that had begun with Arkhenaten's military expedition.