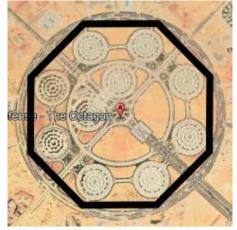

#### 12. Egypt's Octagon, NEOM and A.I Crosses the Line

May 2016 construction commenced of Egypt's Octagon.

The Octagon (Arabic: الأوكتاجون) will be the new headquarters for the Egyptian Ministry of Defence, being a part of a much larger initiative of moving all governmental offices to the New Administrative Capital. The establishment of the new headquarters aims to be the largest in the Middle East and the world, located in the New Capital, Greater Cairo.

The headquarters extends over a total area of 89 km2, It includes 13 zones – each with its own specific role – making it the largest defence headquarters and office building complex in the world surpassing The Pentagon in the USA.

Crater Linne (Atlantis - Saturn) home to a counter rotating pyramidal electrical energy system (the Star of David) which when viewed from above forms an octagon.

appeared to be decorative.

Image from 'Establishing Embassy – Part One – Lifting the Veil, Chapter 3 – Paradise Lost and Atlantis Rebuilt with the First Jerusalem'.