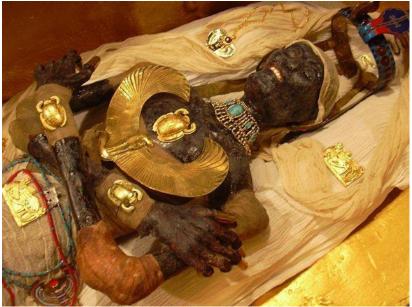

Tutankhamun's mummification was unique as the heart had been removed and the mummy was carbonized through the use of linseed oil causing a delayed spontaneous combustion. Belief being that Tut's death was a sacrificial offering to the underworld, intention being he protects the god Set in an attempt to prevent a further decline into chaos on the terrestrial plane.