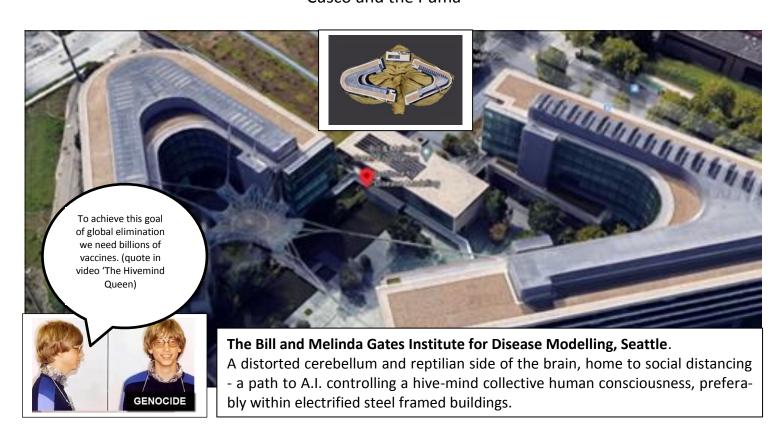

Graphene Oxide inoculation is a technological path to direct behaviour control and location monitoring. Blood clotted graphene oxide implants can also be heated to cause death with higher powered EMF pulses.

A 'Triple Jabbed' family bubble with optimally located graphene oxide implants, facilitating A.I.'s identification of individuals; their location monitoring and also sterilisation via radio mast triangulation.