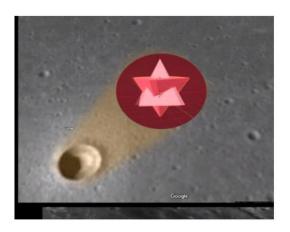

Crater Linne (Atlantis - Saturn) home to a counter rotating pyramidal electrical energy system (the Star of David) which when viewed from above forms an octagon.

appeared to be decorative.

Image from 'Establishing Embassy – Part One – Lifting the Veil, Chapter 3 – Paradise Lost and Atlantis Rebuilt with the First Jerusalem'.