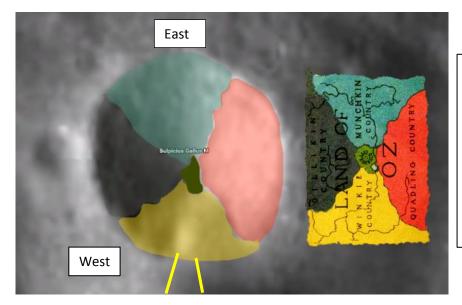

Rotating the map of the 'Magical World of Oz' by 90° to suit all 'Mappa Mundi' maps that are orientated with East at the top and transplanting it onto an image of our crater, provides a good fit with the Emerald City in the centre as Jerusalem.

Extending from the west are two passages connecting to 'The Underground Domain of The Nome King'

Here is a gathering of the 'Plus Ultra Society' presenting planning of an adjoining complex to our crater accessed by two paths of same location as that providing access to Oz's underground domain. The route of the magic carpet line could be that of a high tech subterranean mono rail.