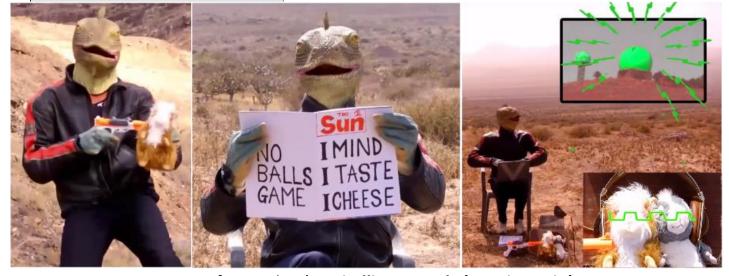

Graphene Oxide inoculation is a technological path to direct behaviour control and location monitoring. Blood clotted graphene oxide implants can also be heated to cause death with higher powered EMF pulses.

Government messages to open windows assisting cell tower transmission penetration into buildings. The word 'govern-ment' = 'control of the mind'

Scenes from video 'Atari Alliance - Jake's Brain Drain'

A 'Triple Jabbed' family bubble with optimally located graphene oxide implants, facilitating A.I.'s identification of individuals; their location monitoring and also sterilisation via radio mast triangulation.

Cusco and the Puma

Social distancing assisting the targeting of A.I. micro-drone swarms loaded with high explosive, which can be programmed to target those of incorrect mind-set.

See video 'Social Distancing and Attack of the Killer Drones'