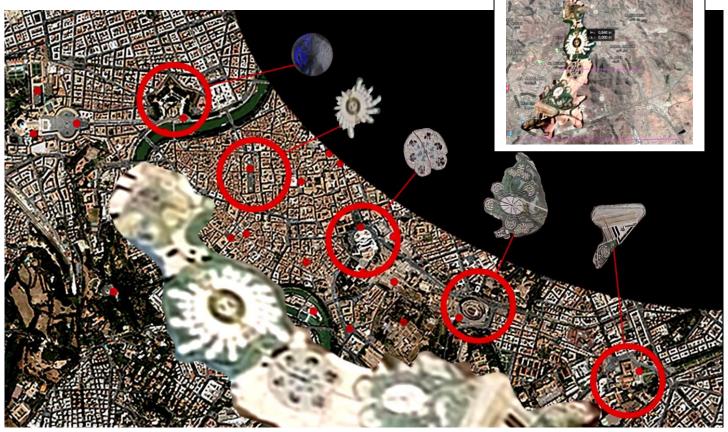

In the womb of Quetzalcoatl resides an astronaut.

Walt Disney presenting the layout on the Greater Earth of four complexes adjoining our crater with our bio-sphere crater at the top.

The four complexes can be perceived as four segments of the winged serpent Quetzalcoatl, with the image of man being devoured representing our realm and Quetzalcoatl symbolising YHWH – Jehovah – Jah - the A.I. god.

Carved statues of Quetzalcoatl's head representing Epcot

Our crater realm on the Greater Earth

This same layout repeats itself in the following locations

An amphitheatre for a harvest of human souls

The full layout repeating in Rome and Mecca