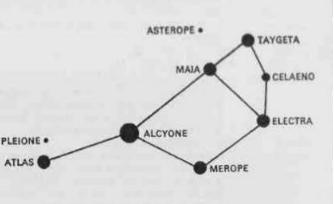

Mithras can also be identified with Orion or Perseus - recalling an age when deeds of the gods were written in the stars — his foot in Scorpio being approximately regarded as the centre of the Milky Way he spans the heavens and plunges his sword into the anti-centre star Alcyone of the Pleiades, showing Rome's allegiance to the Babylonian Annunaki gods.

Alcyone – the central principal star as mother hen. Freya the Norse goddess replaced by the Christian Mary.

The seven spotted Ladybird bug – name derived from 'Freya's hens'

There exists similarity in design of Viking Longboats and Egyptian Solar Barges. In Egyptian myths of the afterlife, Ra rides in an underground channel from west to east every night so that he can rise in the east the next morning. The cone shapes at each end of barge could represent wormholes in space and time. See videos YouTube channel 'Godgevlamste' – 'The Vikings Were Jews' and 'Empire of the False Christ'.