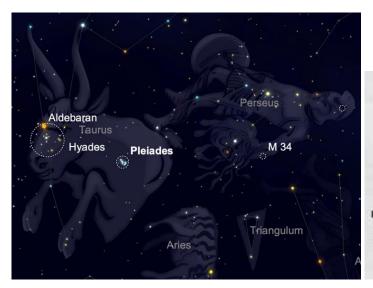

Mithras can also be identified with Orion or Perseus - recalling an age when deeds of the gods were written in the stars — his foot in Scorpio being approximately regarded as the centre of the Milky Way he spans the heavens and plunges his sword into the anti-centre star Alcyone of the Pleiades, showing Rome's allegiance to the Babylonian Annunaki gods.

Seven Stars of the Pleiades in shoulder of Taurus

See video -

## 7. Sinclair Pleiadian Alliance and Funeral Barges

To the Vikings, the Pleiades were Freyjas hens and their name in many old European languages compares them to a hen with chicks. In some rural parts of France the star group was called *la poussinere* which translates to chicken coop.

Alcyone – the central principal star as mother hen. Freya the Norse goddess replaced by the Christian Mary.

The seven spotted Ladybird bug – name derived from 'Freya's hens'

There exists similarity in design of Viking Longboats and Egyptian Solar Barges. In Egyptian myths of the afterlife, Ra rides in an underground channel from west to east every night so that he can rise in the east the next morning. The cone shapes at each end of barge could represent wormholes in space and time. See videos YouTube channel 'Godgevlamste' – 'The Vikings Were Jews' and 'Empire of the False Christ'.