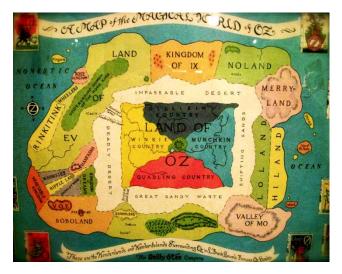

NASA providing a purpose built hoisted rescue cage named 'Phoenix' of diameter 66 cm.

The film 'The Wizard of Oz' features the Emerald City, the Emerald City representing the 'first' Jerusalem and centre of our crater bio-sphere.

Rotating the map of the 'Magical World of Oz' by 90° to suit all 'Mappa Mundi' maps that are orientated with East at the top and transplanting it onto an image of our crater, provides a good fit with the Emerald City in the centre as Jerusalem.

Extending from the west are two passages connecting to 'The Underground Domain of The Nome King'

Here is a gathering of the 'Plus Ultra Society' presenting planning of an adjoining complex to our crater accessed by two paths of same location as that providing access to Oz's underground domain. The route of the magic carpet line could be that of a high tech subterranean mono rail.