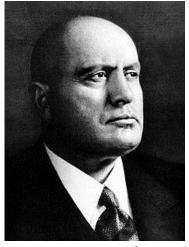

Alfred Rothschild

Benito Mussolini

Benito Mussolini - Prime Minister of Italy from the Fascist coup d'état in 1922 until his deposition in 1943. His rise to power coinciding with Tutankhamun's censored re-entry into world affairs. 1935 – 1937 the second Second Italo-Ethiopian War and Emporer Halie Selassie is forced into exile. Rastafarians trace Haile Selassie's lineage back to King Solomon and the Queen of Sheba.