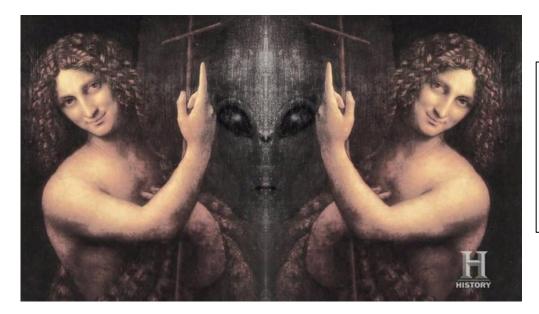

Leonardo da Vinci's Last Supper fresco has been 'Mandela Effected' - a well having been bored obscuring Christ's feet.

Residual of an un-effected artists copy of the Last Supper.

Da-Vinci's mirrored portrait of John the Baptist revealing an alien Grey. John painted as an androgynous figure of light emerging from the darkness.