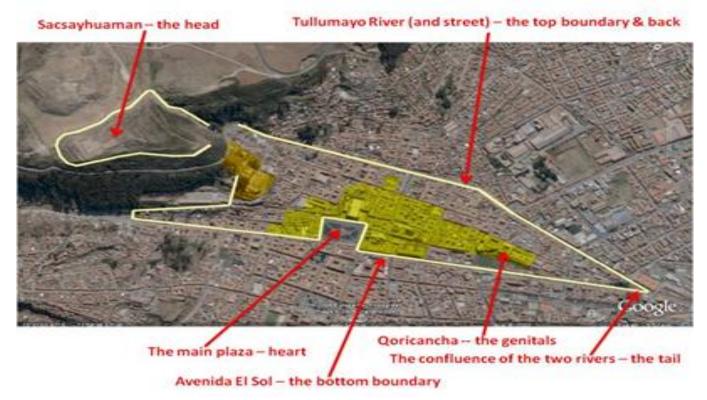

Machu Pichu and the Condor

Machu Pichu and the Caiman

Back to Peru and animals played an important role in the myths of the Incasespecially the Snake (underworld), the Puma (world of men) and the Condor (upper world) all embodied in city street planning.

Cusco and the Puma

Social distancing assisting the targeting of A.I. micro-drone swarms loaded with high explosive, which can be programmed to target those of incorrect mind-set.

See video 'Social Distancing and Attack of the Killer Drones'