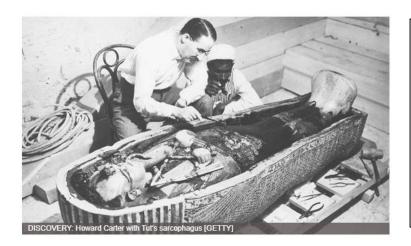

Lord Carnavon and Howard Carter originally entered Tut's tomb from an adjoining tomb (tombs in Valley of the Kings are interconnected). Eight to ten years later in 1922 they then make announcement as to discovery and a deal is signed with The Times newspaper for exclusive coverage

Howard Carter having prepared audience by setting up a faked previous looting. The staged opening of the tomb in front of the media lacking the original golden lid of the sarcophagus, Carter having replaced it with one of granite.