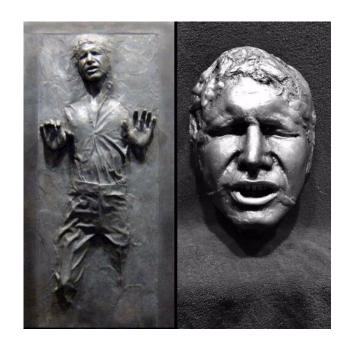

A seal of immortality being broken as Howard Carter entered Tutankhamun's tomb, similar story being told in George Lucas's 'The Empire Strikes Back' as Millennium Falcon pilot Han Solo is encased in carbonite.