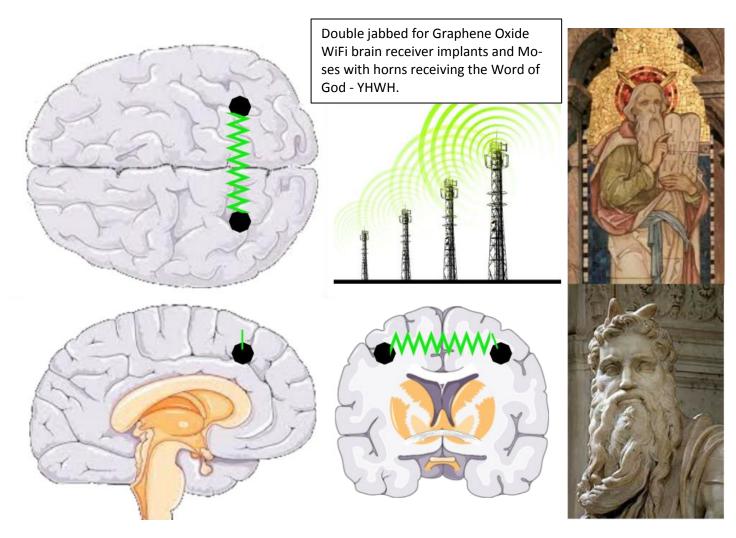

## 3. <u>The Fall of Man's Consciousness, Covid-19 Impregnated Hearing</u> Aids, Graphene Oxide Inoculation & Social Distancing's Killer Drones

The Milky Way – called Mayu - was a central object in Inca astronomy and was regarded as a celestial counterpart of the Vilcanota river. The identification was so deep that the water flowing on the earth was thought of as the same water flowing in the celestial river and coming back to the earth in the rainy season.

Consciousness is a frequency and 432 Hz is in harmony with human DNA and natural evolution.

The fall of man's consciousness was accelerated further by adding fluoride to both toothpaste and water supply – calcifying the pineal gland.

Fluoride was first added to toothpaste in the 1890's and provided an outlet for symbolism representing Saturn. It was first added to water supply in the United States in 1945.

Year 2020 and the next step downwards was introduced by a genetically engineered virus known as Covid-19 – the human egg having a Corona and Coronavirus possessing a 2018 US Patent.

Graphene Oxide inoculation is a technological path to direct behaviour control and location monitoring. Blood clotted graphene oxide implants can also be heated to cause death with higher powered EMF pulses.

A 'Triple Jabbed' family bubble with optimally located graphene oxide implants, facilitating A.I.'s identification of individuals; their location monitoring and also sterilisation via radio mast triangulation.

# 6. Akhenaten; Tutankhamun; the Rothschild Carnavon Affair; Halie Selassie and the Obamas of Washington D.C.

The androgynous 18<sup>th</sup> dynasty Pharaoh Akhenaten

Storyline being the biblical exodus was an Egyptian military expedition to the east lead by Pharaoh Akhenaton. Destination for the Ark capstone and Holy Grail cauldron being Mount Moriah in Jerusalem - a huge slab of rock that was once central to a space port.

Rosslyn chapels' carving of Moses (left) for many centuries was a unique depiction of Moses having horns. The Mandela Effect has recently changed Michelangelo's statue – adding a pair of horns to a character who may have been Pharaoh Akhenaten's Jewish secretary.