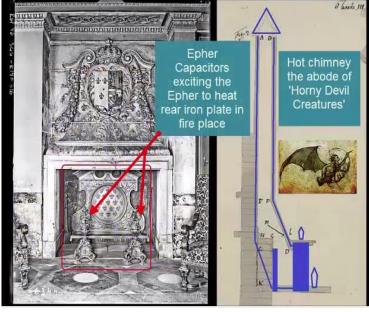

Some images of the 'old world' and it's free energy ether technology.

Ether technology lighting and heating the 'Old World'

A fireplace scene from Dan Brown's movie 'Angels and Demons' showing the Old World ether technology of andirons. Starring Ewan McGregor, the film's storyline centres on the CERN laboratory bridging the gap between science and religion via the god particle and anti-matter. Film plot introduces the 'Illuminati' as Rome's old enemy and the four elements Earth, Water, Fire and Air but not the fifth. Ewan McGregor plays a Roman Catholic Priest threatening to destroy the Vatican with an anti-matter bomb.