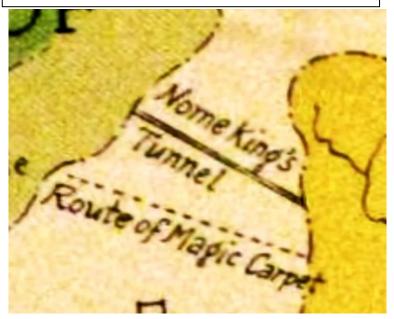

Extending from the west are two passages connecting to 'The Underground Domain of The Nome King'

Here is a gathering of the 'Plus Ultra Society' presenting planning of an adjoining complex to our crater accessed by two paths of same location as that providing access to Oz's underground domain. The route of the magic carpet line could be that of a high tech subterranean mono rail.