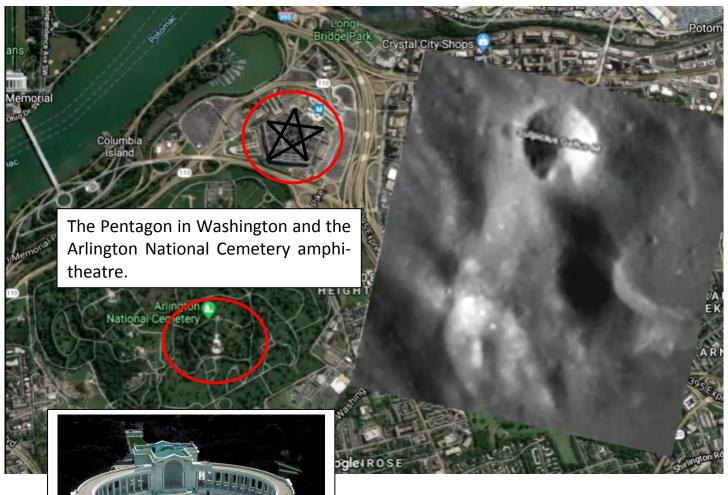

https://stolenhistory.net/threads/similar-style-buildings-are-all-over-the-world-were-they-built-by-our-civilization.22/

Same type buildings from all over the world

The Tudor Rose fitting the shape of star forts at the heart of the Vatican and Pentagon and the Statue of Liberty constructed on top of an 'Old World' Starfort.

The Pentagon is constructed around a Tartarian Starfort
Ref 'Establishing Embassy – Anunnaki Conquest part A – Chapter 10 Tartaria, Star Forts and the Fifth Element'

Neom is a planned 26,500 sq km transnational futuristic city to be constructed in Tabuk, Saudi Arabia close to the border region of Saudi Arabia, Jordan, and Egypt (via a proposed bridge across the Gulf of Agaba). Neom will be an "aspirational society that heralds the future of human civilization". The city of Neom will also have more robots than humans. According to the Crown Prince of Saudi Arabia, "We want the main robot and the first robot in Neom to be Neom, robot number one. Everything will have a link with artificial intelligence, with the Internet of Things—everything." For Neom, the Saudis have granted official state citizenship—a first for planet Earth—to one such machine, named Sophia Robot.