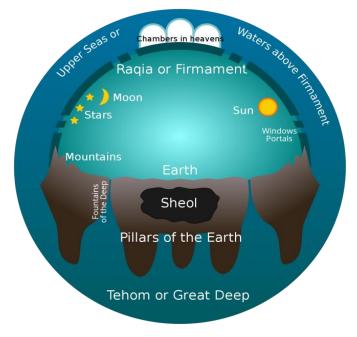

The Anunnaki and Pleiadian/ Arcturian conflict of interest in supremacy over the human race has quite literally bored a hole through the Crater Earth Realm and it's Firmament.

Ancient Hebrew Conception of the Universe