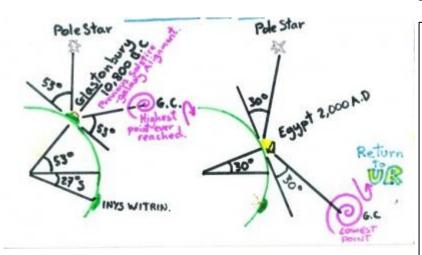

Situated between the constellations Scorpio and Sagittarius, the Galactic Centre of the Milky Way has been falling in the night sky since the age of Leo.

The 53deg N latitude of Glastonbury, England balanced the Galactic Centre with the same angle of elevation to the Pole Star in about 10,800 BC – the highest point (zenith) reached. Today the Galactic Centre and Pole Star are balanced at 30deg N latitude and the Giza Plateau, Egypt.