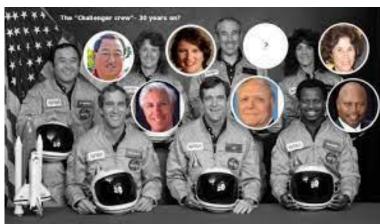

Video 'Jupiter Moon and the Anunnaki Conquest of the Americas – part 1' featuring the Copiapo mining 'accident' of 2010 when 33 miners of a copper/ gold mine were trapped for 69 days.

NASA providing the miners rescue facility of a steel cage named Phoenix hauling the trapped workers one by one to the surface. **33** miners were rescued but how many were fed to the subterranean lizard beings?