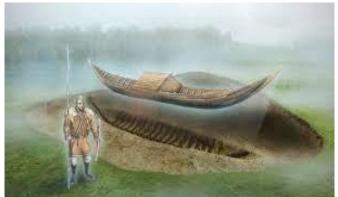

In 1904 a remarkable archaeological site was uncovered at Oseberg, Norway. It consisted of an astonishingly well-preserved Viking ship that contained the remains of two women along with a wide array of accompanying grave goods. This vessel, which is widely celebrated as one of the finest finds of the Viking Age, had been buried within a large mound or haugr.

Centrally placed on the ship were the skeletons of two women whose remains had been placed in a specially built wooden tent. One of the woman was in her eighties and this was reflected in the condition of her bones which showed that she had suffered badly from arthritis during her final years

The second woman was younger and had died in her early fifties. The connection between the two women is unclear; it is possible that they were related or more sinisterly represent the remains of a noble woman interred with her sacrificed slave. Some have speculated that one of the women may be Queen Åsa, the grandmother of Norway's first king, although this remains unproven. Other skeletal remains found on the ship included 13 horses, 4 dogs and 2 oxen. It is likely that these represent animals that were sacrificed to accompany the female burials into the afterlife.