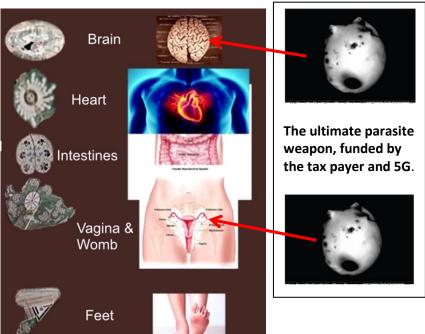

This image is of a nano-structured lipid capsid found in the Pfizer vaccine, containing a genetically modified organism (GMO) and also graphene oxide. It is tied to a specifically intelligent RNA molecule tissue from which it has been cultured and the intent is to drive the package of graphene oxide into a specific organ which could be the brain, reproductive organs, liver etc. It has also been coated in Polyethylene Glycol as a protectorate (similar to antifreeze). A leaked internal memo received by Dr Robert Young (source of this material) from Pfizer revealed radioactive isotope tracing showing 70% of the vaccine mRNA material is being targeted to the ovaries and testes.

Time will tell and the lockdown baby boom may have been the last.

Dr Robert Young's work also revealing several nasty parasites and other metallic compounds in the vaccines.... INOCULATIONS!

A 'Triple Jabbed' family bubble with optimally located graphene oxide implants, facilitating A.I.'s identification of individuals; their location monitoring and also sterilisation via radio mast triangulation.