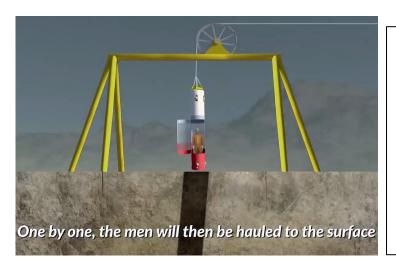

Video 'Jupiter Moon and the Anunnaki Conquest of the Americas – part 1' featuring the Copiapo mining 'accident' of 2010 when 33 miners of a copper/ gold mine were trapped for 69 days.

NASA providing the miners rescue facility of a steel cage named Phoenix hauling the trapped workers one by one to the surface. **33** miners were rescued but how many were fed to the subterranean lizard beings?