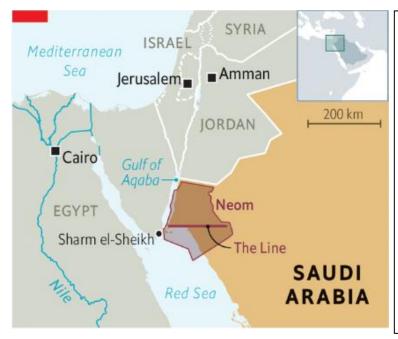

The Pentagon is constructed around a Tartarian Starfort
Ref 'Establishing Embassy – Anunnaki Conquest part A – Chapter 10 Tartaria, Star Forts and the Fifth Element'

Neom is a planned 26,500 sq km transnational futuristic city to be constructed in Tabuk, Saudi Arabia close to the border region of Saudi Arabia, Jordan, and Egypt (via a proposed bridge across the Gulf of Agaba). Neom will be an "aspirational society that heralds the future of human civilization". The city of Neom will also have more robots than humans. According to the Crown Prince of Saudi Arabia, "We want the main robot and the first robot in Neom to be Neom, robot number one. Everything will have a link with artificial intelligence, with the Internet of Things—everything." For Neom, the Saudis have granted official state citizenship—a first for planet Earth—to one such machine, named Sophia Robot.

When was Neom announced?

October 24, 2017

History. The city was announced by Saudi Crown Prince Mohammed bin Salman at the Future Investment Initiative conference in Riyadh, Saudi Arabia, on October 24, 2017.

The city was announced on the 24th October which marked the 48th birthday of the author of this dossier.

Robots to roam \$500 billion Saudi city | Arab News

"Neom, gives you the sense that this is a name of the future. You feel like Neom is a name from outer space." – His Highness Mohammad bin Salman bin Abdulaziz Al Saud, Crown Prince, Kingdom of Saudi Arabia, Oct **27**th, 2017