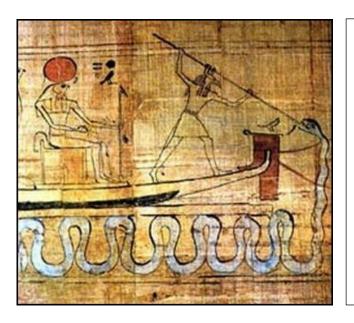

Ra was the solar deity, bringer of light, and upholder of Ma'at the sky god. Apep the serpent was viewed as the greatest enemy of Ra, and given the title "the Lord of Chaos". This papyrus shows Set accompanying Ra on the solar barge (technological underworld) to defeat Apep – restoring order to the terrestrial plane and insuring the Sun an orderly transit across the sky. Tutankhamun also accompanied by the vulture deity Nekhbet perhaps to assist in the battle against Apep. The Mexican flag similarly showing an eagle killing a snake.