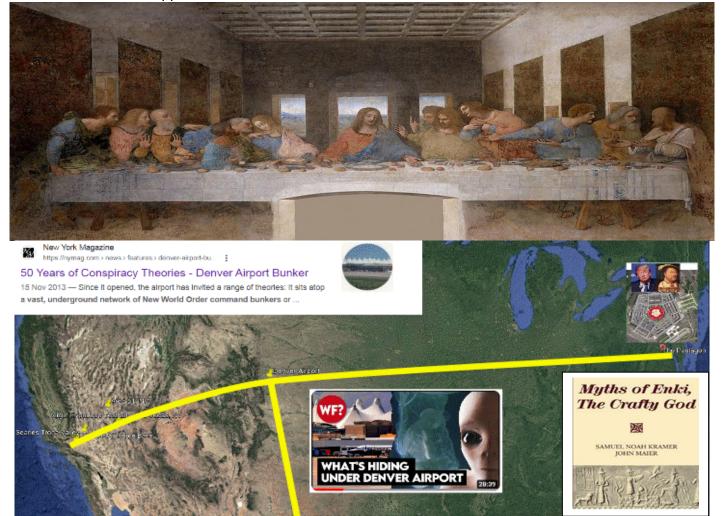

Leonardo da Vinci's Last Supper fresco has been 'Mandela Effected' - a well having been bored obscuring Christ's feet.

Residual of an un-effected artists copy of the Last Supper.

Da-Vinci's mirrored portrait of John the Baptist revealing an alien Grey. John painted as an androgynous figure of light emerging from the darkness.

Father Adolf Krespi guarding a store of ancient artefacts many of which originating from Babylonia, one artefact a solid gold statue of Anunnaki god Enki. The Mandela Effect adding a subterranean exit obscuring Christ's feet in Da-Vinci's Last Supper..