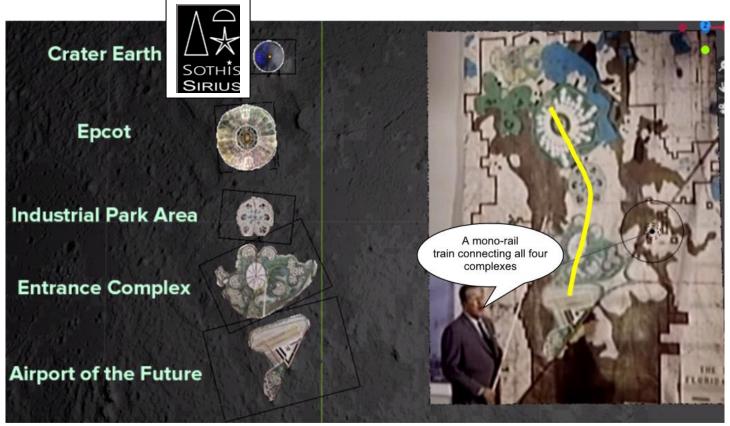

In the womb of Quetzalcoatl resides an astronaut.

Walt Disney presenting the layout on the Greater Earth of four complexes adjoining our crater with our bio-sphere crater at the top.

The four complexes can be perceived as four segments of the winged serpent Quetzalcoatl, with the image of man being devoured representing our realm and Quetzalcoatl symbolising YHWH – Jehovah – Jah - the A.I. god.

Carved statues of Quetzalcoatl's head representing Epcot

Our crater realm on the Greater Earth

This same layout repeats itself in the following locations

An amphitheatre for a harvest of human souls

The full layout repeating in Rome and Mecca

Airport of the future

A Pentagram of Sacrifice connecting Concentration Camps of WW2.

Mayan Quetzalcoatl Prophecy Cycle

Extending from the west are two passages connecting to 'The Underground Domain of The Nome King'

Here is a gathering of the 'Plus Ultra Society' presenting planning of an adjoining complex to our crater accessed by two paths of same location as that providing access to Oz's underground domain. The route of the magic carpet line could be that of a high tech subterranean mono rail.