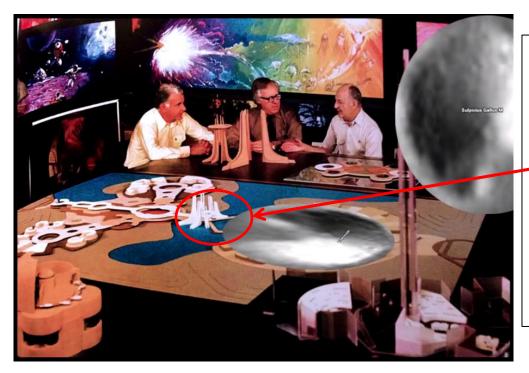

Extending from the west are two passages connecting to 'The Underground Domain of The Nome King'

Here is a gathering of the 'Plus Ultra Society' presenting planning of an adjoining complex to our crater accessed by two paths of same location as that providing access to Oz's underground domain. The route of the magic carpet line could be that of a high tech subterranean mono rail.

As Dorothy and Toto begin their journey to the Emerald City, the curving yellow brick road could be a subterranean link from the south of Chile to Antarctica.

Does the 'Yellow Brick Road' now start at Area51?