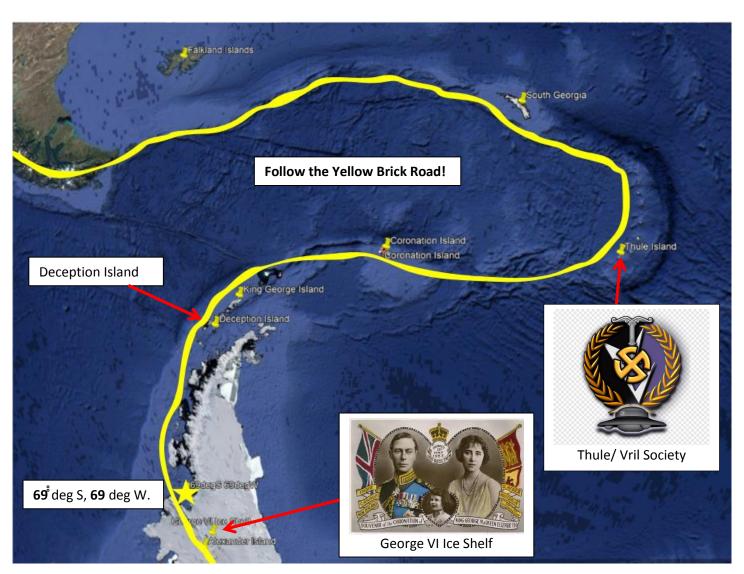

As Dorothy and Toto begin their journey to the Emerald City, the curving yellow brick road could be a subterranean link from the south of Chile to Antarctica.

Does the 'Yellow Brick Road' now start at Area51?