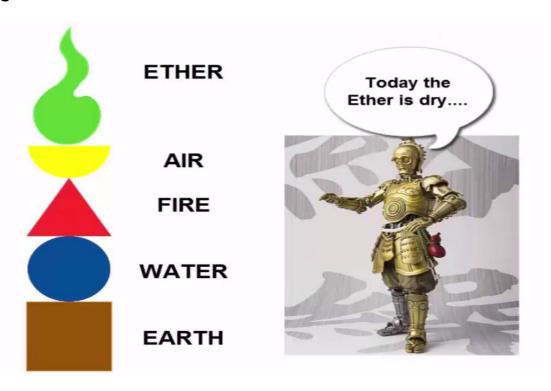

Some images of the 'old world' and it's free energy ether technology.

Ether technology lighting and heating the 'Old World'

A fireplace scene from Dan Brown's movie 'Angels and Demons' showing the Old World ether technology of andirons. Starring Ewan McGregor, the film's storyline centres on the CERN laboratory bridging the gap between science and religion via the god particle and anti-matter. Film plot introduces the 'Illuminati' as Rome's old enemy and the four elements Earth, Water, Fire and Air but not the fifth. Ewan McGregor plays a Roman Catholic Priest threatening to destroy the Vatican with an anti-matter bomb.