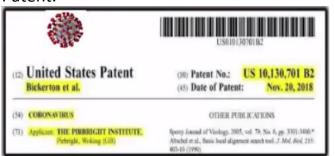

Fluoride was first added to toothpaste in the 1890's and provided an outlet for symbolism representing Saturn. It was first added to water supply in the United States in 1945.

Year 2020 and the next step downwards was introduced by a genetically engineered virus known as Covid-19 – the human egg having a Corona and Coronavirus possessing a 2018 US Patent.