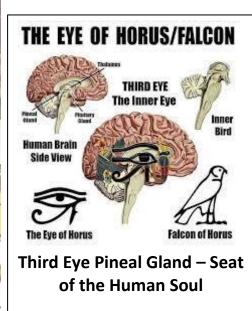

Human Brain and Third Eye Pineal Gland

Prince album - Third Eye Girl

Ariana Grande – God is a Woman

An upcoming judgement day featuring the darkness behind the flickering light reaching out for consciousness. A return of silica based lifeforms as the human soul is sucked into a kingdom of silica fibre.

See videos -

- **★** The Cyborging Ethereal Bath
- **★** Emperor Haile Selassie and the Rise of Artificial Intelligence

We all have a "pineal gland" located near the "center" of our brains. Pine cone shaped (hence its name), the pineal gland was once considered a "vestigial remnant" of a larger organ—the Third Eye. The pineal gland is the only midline brain structure that is unpaired (azygous), tucked in a groove where the two halves of the thalamus join. Sitting thus precisely between the two hemispheres (behind the "third" ventricle) it personifies the abstract occult concept that we find our center by balancing duality. René Descartes believed the pineal gland to be the "principal seat of the soul" and viewed it as the Third Eye. Descartes attached significance to the gland because he believed it to be the only section of the brain to exist as a single part rather than one-half of a pair.

Pineal Gland - Seat of the Soul

Lucid experience Lagoa da Conceicao 2005 - 'A Personal Computer - it grows a clear creepy hand of silica and reaches out for a bubble of consciousness.'

Lucid experience Lagoa da Conceicao 2006 – "Bodily flying the Heathrow landing corridor I enter the BBC – flying down into a cellar my body is analysed for video gaming – the pixels become microscopic tunnels - I am now a video game footballer trapped in a computer graphic world - stuck in a replay loop with a faint memory of a freer life.'