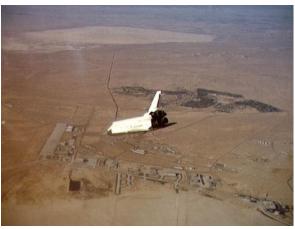

Space Shuttle Columbia disaster killing only one very brave man, was the pilot on a mission of shuttling component parts for an interconnecting subterranean Hyperloop Mono-Rail to Walt Disney's Epcot beyond the outer rim of our Crater Realm? The Space Shuttle launched in Florida, controlled from Texas (Houston at latitude 30deg North same as Giza Pyramids) and landed at Edwards Airforce Base which has untarmacked runways etched in the desert of over 4 miles in length.