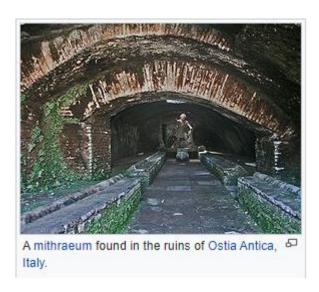

Prior to the first council of Nicaea the Christian cult in the Roman Empire had had a rival in the shape of Mithraism and the bull slaying ritual of Tauroctony performed in subterranean temples.

Tauroctony reliefs consistently show the hero Mithras, of Persian origin born from a rock 25<sup>th</sup> December, having his right foot on the constellation Scorpio and left knee on the back of a bull, representing Taurus, as he slays the beast with his sword plunged into the bulls shoulder.

The Mithraeum Temple home to a 'Leontocephaline' – a lion headed naked man entwined by a serpent.

Occultist, D. Jason Cooper, speculates that the lion-headed figure is not a god, but represents the spiritual state achieved in Mithraism's "adept" level, the Leo (lion) degree as the bulls blood washes the souls of the deceased.