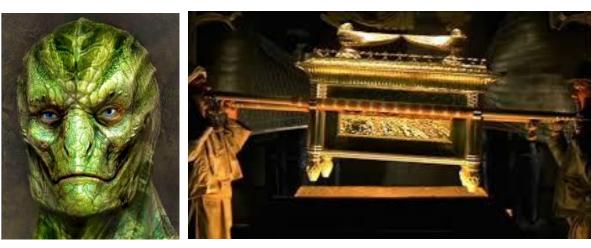

On arriving in the Emerald City of Jerusalem, Dorothy lays the Wicked Witch of West's (WWW) broomstick (a Rod of God) before Oz. Oz is similar in appearance to an Alpha-Draconian reptilian as he manifests above a technological box – the Arc of the Covenant.