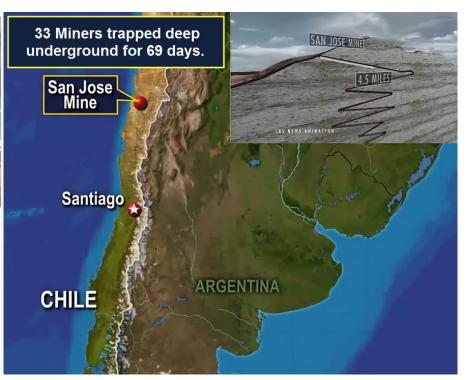

This episode of 'Jupiter Moon' also features the rescue by NASA during 2010 of **33** Chilean miners trapped underground for **69** days and a whistle blower declaring that there were more than 33 miners originally trapped, the others having met their fate as food to 'Vril' – subterranean lizards.

# 2010 Copiapó mining accident

5 Aug 2010 - 13 Oct 2010

The 2010 Copiapó mining accident, also known then as the "Chilean mining accident", began on 5 August 2010, with a cave-in at the San José copper–gold mine, located in the Atacama Desert 45 kilometers north of the regional capital of Copiapó, in northern Chile. Wikipedia

Video 'Jupiter Moon and the Anunnaki Conquest of the Americas – part 1' featuring the Copiapo mining 'accident' of 2010 when 33 miners of a copper/ gold mine were trapped for 69 days.

NASA providing the miners rescue facility of a steel cage named Phoenix hauling the trapped workers one by one to the surface. **33** miners were rescued but how many were fed to the subterranean lizard beings?