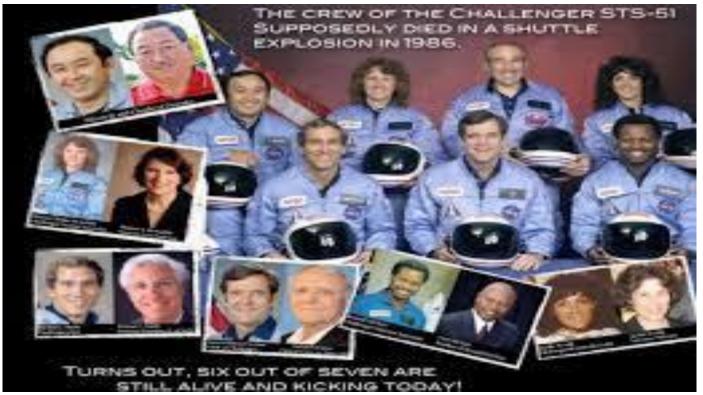

Video 'Jupiter Moon and the Anunnaki Conquest of the Americas – part 1' featuring the Copiapo mining 'accident' of 2010 when 33 miners of a copper/ gold mine were trapped for 69 days.

NASA providing the miners rescue facility of a steel cage named Phoenix hauling the trapped workers one by one to the surface. **33** miners were rescued but how many were fed to the subterranean lizard beings?