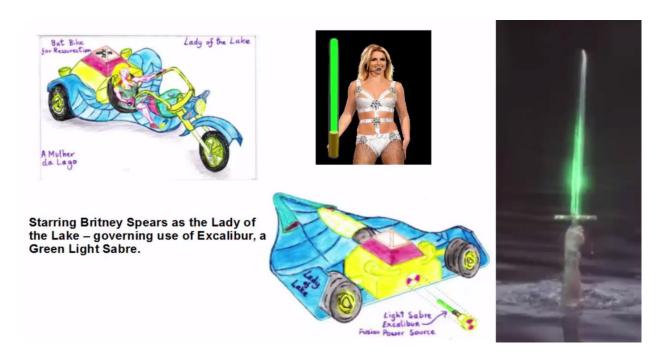

#### 12. The Lady of the Lake, Britney Spears and Iran

The Sarmatians were a confederation of Iranian peoples who initially occupied Sarmatia, the region north of the Black Sea, but who gradually migrated westward during the Roman period. They were primarily known as cavalry warriors. In 175 AD, the emperor Marcus Aurelius stationed 5,500 Sarmatians in Britain. This unit may have remained there for generations; a 5<sup>th</sup> century Roman document mentions a 'Sarmatian formation' serving in northern Britain, although by that point it may well have been manned by men with no ethnic connection to the Sarmatians who founded the unit.

In 1975, Helmut Nickel floated a theory that perhaps Artorius led a unit of Sarmatians and somehow formed the basis for the stories of King Arthur and the Knights of the Round Table. In 1994, two scholars of folklore, C. Scott Littleton and Linda Malcor, proposed an entirely hypothetical reconstruction of Artorius' career, apparently independently of Nickel's ideas. They proposed that Artorius had fought against the Sarmatians during his time in eastern Europe and that because he had experience with Sarmatians, the emperor assigned him to command a unit of Sarmatians that fought a campaign around Hadrian's Wall against a group of invading Caledonians. His unit being destroyed, he then returned to Eboracum and was subsequently sent with a cavalry unit to Armorica.

The Ark of the Covenant and Holy Grail passing through the hands of the Sarmatians on a journey into Tartaria.....

The primary evidence Littleton and Malcor offer in support of this hypothesis is that certain elements of the late medieval Arthurian legend have parallels in legends that derive from the Caucasus region, not far to the east of Sarmatia. These 'Nart Sagas' are of uncertain dating, being only recorded in the 19th century AD, although elements of them seem to go a long way back into the Ancient period. The most interesting parallels include

- A Nart warrior's sword must be thrown into the sea when he dies. One particular character asks a friend to undertake this task for him, but the friend twice lies about doing it before finally throwing it into the sea. This same scenario occurs in Thomas Malory's 15<sup>th</sup> century description of the death of Arthur at the battle of Camelot, in which Bedivere is ordered to throw Excalibur into a lake.
- Two Nart heroes collect the beards of their foes to make into cloaks. Different versions of the Arthurian legends describe him fighting an enemy who does the same thing.
- The Cup of the Narts appears at feasts and grants each person what they
  most like to eat. It can only be touched by a warrior without a flaw. The Holy
  Grail does this when it appears at Camelot. It is finally attained by the pure
  Sir Galahad.
- A magical woman dressed in white and associated with water appears both in the Nart Sagas and in Arthurian legend (where she is called the Lady of the Lake).
- The Sarmatians are closely related to the Alans. Various names containing 'alan' occur in various Arthurian stories, including Alain le Gros, Elaine, and most importantly Lancelot, which according to Littleton and Malcor could be a corruption of Alanas a Lot ("Alan of Lot River").
- The Sarmatians were noted cavalry warriors, and so too were Arthur's knights.

So here essentially is the Sarmatian Theory. Artorius led a group of Sarmatians in northern Britain briefly. At some point after his death, he was fused with various Sarmatian heroes and acquired a collection of stories and characters around him that ultimately evolved into the character of King Arthur. And that's basically what King Arthur claims is the historical truth behind Arthur.

Britney Spears 2016 music video 'Slumber Party' is reminiscent of mansion party scenes in Stanley Kubrik's production 'Eyes Wide Shut'.

In this video Britney seems to be offered to the Iranian born Sam Asghari as a kind of sacrificial offering upon a large dinner table. Their 'real' relationship commenced after shooting this video.

For a brilliant synopsis of of the Ukranian invasion see You Tube channel 'Godgevlamste' and video 'Crater Earth: War of the Schwarze Sonne'

https://www.youtube.com/watch?v=swPGrmx0IW

Britney Spears provisionally cast as 'Lady of the Lake' in 'The Ice Maidens of Atlantis' rock opera series.