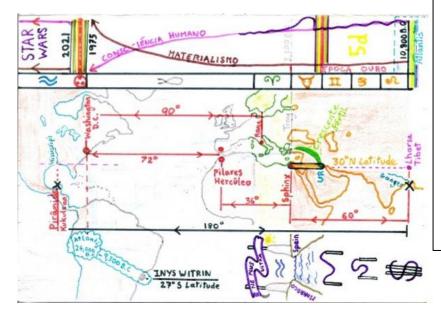

Situated between the constellations Scorpio and Sagittarius, the Galactic Centre of the Milky Way has been falling in the night sky since the age of Leo.

The 53deg N latitude of Glastonbury, England balanced the Galactic Centre with the same angle of elevation to the Pole Star in about 10,800 BC – the highest point (zenith) reached. Today the Galactic Centre and Pole Star are balanced at 30deg N latitude and the Giza Plateau, Egypt.