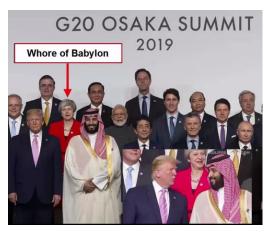

Also ref:- 'Establishing Embassy - Anunnaki Conquest part B, Chapter 1 - The Octagon's Empire of Darkness'

From left, President Abdel Fattah el-Sisi of Egypt, King Salman of Saudi Arabia, Melania Trump and President Trump during the opening of an anti-extremist center in Rivadh Saudi Arabia, Saudi Dress Agangur

May 22, 2017

RIYADH, Saudi Arabia — A mysterious glowing orb is exerting uncanny power over the world's social media.

President Trump, King Salman of Saudi Arabia and President Abdel Fattah el-Sisi of Egypt entered a darkened room filled with row after row of computers in Riyadh, the Saudi capital. The occasion was the opening of a new Global Centre for Combating Extremist Ideology, based in Riyadh, and the orb was in fact a translucent globe, with the world's waters represented in light grey and the continents in black. Its purpose

"This ground breaking new centre represents a clear declaration that Muslimmajority countries must take the lead in combating radicalization, and I want to express our gratitude to King Salman for this strong demonstration of leadership," Mr. Trump said in his prepared remarks.