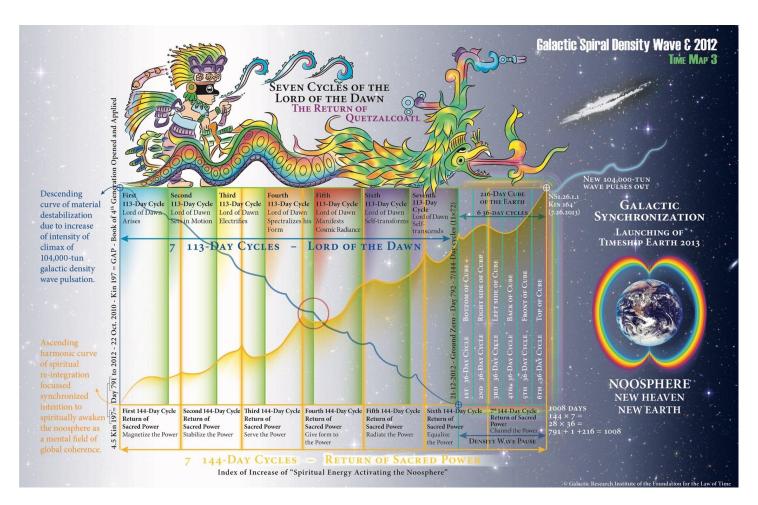

★ 'Jesuits Erasing Our Flat Earth'

'Operating on artificial and mechanistic timing standards will cause the human to deviate from natural time to the point of its self-destruction' - Jose Arguelles, co-founder of the Planet Art Network and the Foundation for the Law of Time – 13 Moon calendar of peace.

Jose Arguelles

The Banner of Peace was originally flown above cultural institutions to protect them from being bombed during times of war. In 1993 Jose Arguelles adopted this symbol as an official emblem of The Planet Art Network, urging it be displayed at all events, gatherings and centres which promote the 13 Moon Calendar of Peace.