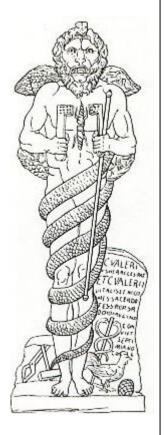

The Mithraeum Temple home to a 'Leontocephaline' – a lion headed naked man entwined by a serpent.

Occultist, D. Jason Cooper, speculates that the lion-headed figure is not a god, but represents the spiritual state achieved in Mithraism's "adept" level, the Leo (lion) degree as the bulls blood washes the souls of the deceased.

See video **'The Capitol Hill Ritual'**https://www.youtube.com/watch?v=CaoOv8gJmZs
&t=7s

Lion-headed figure from the Sidon Mithraeum (500 CE; CIMRM 78 & 79; Louvre)

Jake the high priest being sent by 'Q' the black cube - the A.I god YHWH.