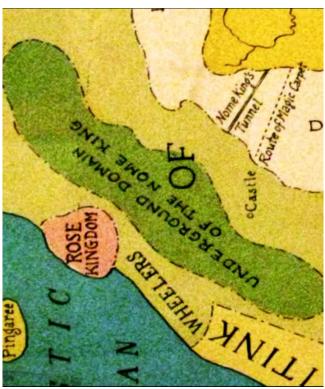

Extending from the west are two passages connecting to 'The Underground Domain of The Nome King'

Here is a gathering of the 'Plus Ultra Society' presenting planning of an adjoining complex to our crater accessed by two paths of same location as that providing access to Oz's underground domain. The route of the magic carpet line could be that of a high tech subterranean mono rail.