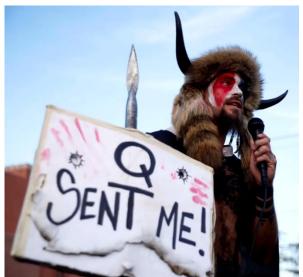

The historian Jacob Burckhardt writes:

Mithras is the guide of souls which he leads from the earthly life into which they had fallen back up to the light from which they issued.

Jake Angeli aka QAnon Shaman at the Capitol Hill break in, playing the role of Mithras in the staged event.

See video **'The Capitol Hill Ritual'**https://www.youtube.com/watch?v=CaoOv8gJmZs
&t=7s

Lion-headed figure from the Sidon Mithraeum (500 CE; CIMRM 78 & 79; Louvre)

Jake the high priest being sent by 'Q' the black cube - the A.I god YHWH.

The High Priest proclaiming 'This is Ragnarok' – the Viking prophecy of cataclysmic destruction

Mithras creating the 'Sun, Moon and Firmament Matrix' by plunging his sword into the natural energy system of our crater the Torus – Taurus the bull. Jake the high priest with Mithras sword as a tattoo commencing Ragnarock representing the parasitic invaders final fight against the natural organic energy system of our crater.