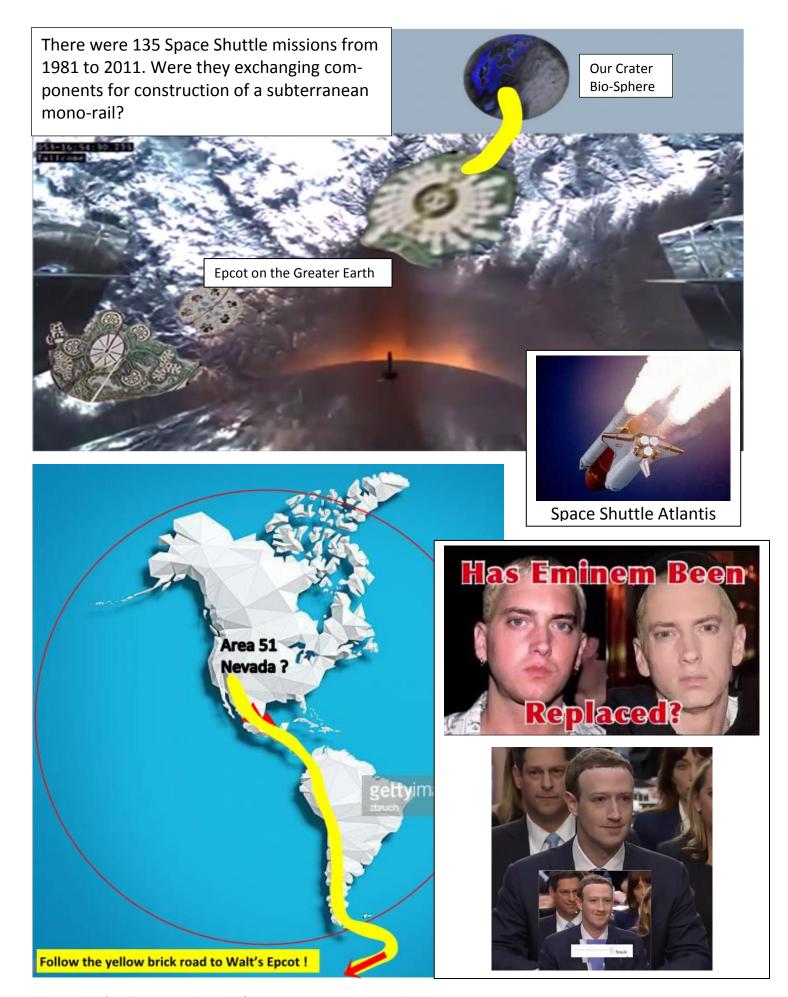

This explains why the Apollo and Space Shuttle missions flew a trajectory that was more parabolic than vertical, they having a destination beyond our Crater Realm on the Greater Earth. The Russian Space Shuttle named Buran being almost identical to NASA's Shuttle

Space Shuttle Columbia disaster killing only one very brave man, was the pilot on a mission of shuttling component parts for an interconnecting subterranean Hyperloop Mono-Rail to Walt Disney's Epcot beyond the outer rim of our Crater Realm? The Space Shuttle launched in Florida, controlled from Texas (Houston at latitude 30deg North same as Giza Pyramids) and landed at Edwards Airforce Base which has untarmacked runways etched in the desert of over 4 miles in length.

Did the 'Space' Shuttle missions end in 2011 because the subterranean connection to EPCOT beyond our crater realm was complete and an underground mono-rail hyper loop service commenced?